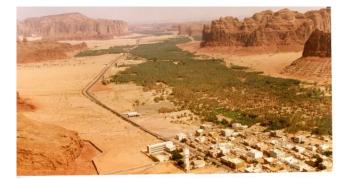

60. AlUla Terminus of the Higâz Railway for Europeans, 980 km from Damascus, 684 m above sea level. Bedouin (Shammar) Gendarmerie. 1915.

60 a. Valley of AlUla. 1 km south of the station.

وتحديداً الأوسط الشرق من مختلفة لمناطق متنوعة صورًا النادر الألبوم هذا يضم: ar, eMuseumPlus <--1859) موريتز برنارد الألماني الآثار عالم الصور هذه أغلب التقط وفلسطين ومصر وسوريا السعودية الشرطة رجال من ومجموعة دادان، في مياه وحوض تماثيل رؤية يمكننا .1915 و 1905 عامي بين ،(1939 . الصور هذه في الجنوب من العلا إلى المؤدي والطريق العلا، - الحجاز حديد سكة محطة في