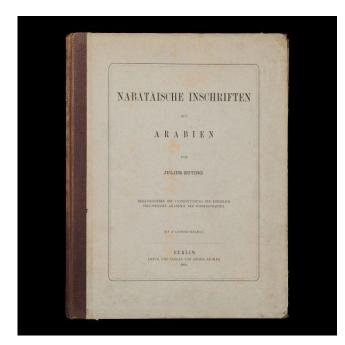

| Inv. No.            | RCU.2019.17                                                                                                                                                                                                                                                                                                                                                                          |
|---------------------|--------------------------------------------------------------------------------------------------------------------------------------------------------------------------------------------------------------------------------------------------------------------------------------------------------------------------------------------------------------------------------------|
| Object title        | Nabatäische Inschriften aus Arabien                                                                                                                                                                                                                                                                                                                                                  |
| Artists /<br>Makers | Julius Euting                                                                                                                                                                                                                                                                                                                                                                        |
| Dimensions          | 36 x 23,9 x 2,1 cm                                                                                                                                                                                                                                                                                                                                                                   |
| Material            | Material: paper (fiber product)                                                                                                                                                                                                                                                                                                                                                      |
| Date                | 1885 AD                                                                                                                                                                                                                                                                                                                                                                              |
| Description         | -> en, Object description: 97 printed pages, German, Hebrew & Arabic text,<br>tables, 29 photographic plates, 18 figures, Georg Reimer, Berlin, 1885.<br>-> en, Object description: Julius Euting<br>Nabataische Inschriften aus Arabien<br>Print<br>1885<br>Royal Commission for AlUla<br>-> ar, Object description: العربية الجزيرة من نبطية نقوش<br>العربية الجزيرة من نبطية نقوش |
| Inscription         |                                                                                                                                                                                                                                                                                                                                                                                      |
| • ••· ••            |                                                                                                                                                                                                                                                                                                                                                                                      |