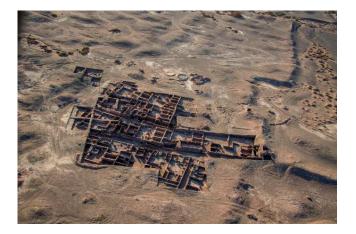

s-eye view of the ruins of the old Islamic city of Almabiyat |
| Artists /<br>Makers | Mohammed Babelli, Photographer                                    |
| Dimensions          |                                                                   |
| Material            | Material: digital imaging                                         |
| Date                | 2018 AD                                                           |
| Description         |                                                                   |
| Inscription         |                                                                   |
| Credit line         | العلا لمحافظة الملكية الهيئة ; Royal Commission for AIUIa         |
| Object Count        | 1                                                                 |



| Inv. No.            | RCU.2020.277.36                                           |
|---------------------|-----------------------------------------------------------|
| Object title        | View of the Oasis of Dadan                                |
| Artists /<br>Makers | Mohammed Babelli, Photographer                            |
| Dimensions          |                                                           |
| Material            | Material: digital imaging                                 |
| Date                | 2018 AD                                                   |
| Description         |                                                           |
| Inscription         |                                                           |
| Credit line         | العلا لمحافظة المل