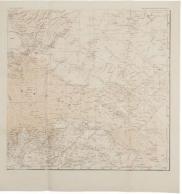

| Inv. No.     | RCU.2019.8.1                                                                                                                                                                                                                         |
|--------------|--------------------------------------------------------------------------------------------------------------------------------------------------------------------------------------------------------------------------------------|
| Object title | Northern Arabia according to the original investigations of Alois Musil                                                                                                                                                              |
| Artists /    | Alois Musil                                                                                                                                                                                                                          |
| Makers       |                                                                                                                                                                                                                                      |
| Dimensions   | Object dimensions 62,1 x 60 cm<br>Object case/folder 26 x 17,3 x 0,8 cm                                                                                                                                                              |
| Material     | Material; Material: paper (fiber product)                                                                                                                                                                                            |
| Date         | 1927 AD                                                                                                                                                                                                                              |
| Description  | Lithographic map on four sheets, folded into grey cloth slipcase. A fine detailed<br>map of Northern Arabia compiled from the investigations of Alois Musil (1868-<br>1944).<br>This map shows the Nefud.<br>The scale is 1:1000000. |
| Inscription  |                                                                                                                                                                                                                                      |
| Credit line  | العلا لمحافظة الملكية المهيئة ; Royal Commission for AlUla                                                                                                                                                                           |
| Object Count | 1                                                                                                                                                                                                                                    |