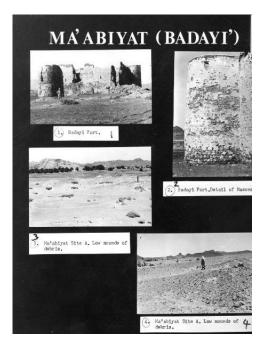

|
| Object Count | 1                                                                                                                                                                                                                                                                                                                                                                                                                                                                                                                                                                                                                                                                                                                                         |



| Inv. No.     | RCU.2019.21.7                                                                                                                                                                     |
|--------------|-----------------------------------------------------------------------------------------------------------------------------------------------------------------------------------|
| Object title | Panoramic photograph of Qurh                                                                                                                                                      |
| Artists /    | Peter J Parr                                                                                                                                                                      |
| Makers