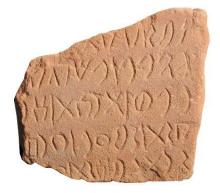

| Inv. No.            | RCU.2019.17                                                                                                                                                                                                                                                                                                                                                                          |
|---------------------|--------------------------------------------------------------------------------------------------------------------------------------------------------------------------------------------------------------------------------------------------------------------------------------------------------------------------------------------------------------------------------------|
| Object title        | Nabatäische Inschriften aus Arabien                                                                                                                                                                                                                                                                                                                                                  |
| Artists /<br>Makers | Julius Euting                                                                                                                                                                                                                                                                                                                                                                        |
| Dimensions          | 36 x 23,9 x 2,1 cm                                                                                                                                                                                                                                                                                                                                                                   |
| Material            | Material: paper (fiber product)                                                                                                                                                                                                                                                                                                                                                      |
| Date                | 1885 AD                                                                                                                                                                                                                                                                                                                                                                              |
| Description         | -> en, Object description: 97 printed pages, German, Hebrew & Arabic text,<br>tables, 29 photographic plates, 18 figures, Georg Reimer, Berlin, 1885.<br>-> en, Object description: Julius Euting<br>Nabataische Inschriften aus Arabien<br>Print<br>1885<br>Royal Commission for AlUla<br>-> ar, Object description: العربية الجزيرة من نبطية نقوش<br>العربية الجزيرة من نبطية نقوش |
| Inscription         |                                                                                                                                                                                                                                                                                                                                                                                      |
| • ••· ••            |                                                                                                                                                                                                                                                                                                                                                                                      |