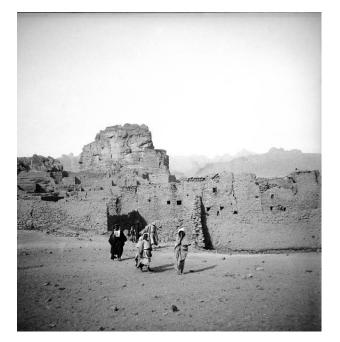

| Inv. No.     | RCU.2018.1.12                                                                                                                                                                                                                                                                                                   |
|--------------|-----------------------------------------------------------------------------------------------------------------------------------------------------------------------------------------------------------------------------------------------------------------------------------------------------------------|
| Object title | Mada'in Salih                                                                                                                                                                                                                                                                                                   |
| Artists /    | Andreas Schmidt-Colinet                                                                                                                                                                                                                                                                                         |
| Makers       |                                                                                                                                                                                                                                                                                                                 |
| Dimensions   |                                                                                                                                                                                                                                                                                                                 |
| Material     | Material: reversal film; Material: plastic (material)                                                                                                                                                                                                                                                           |
| Date         | 1982 AD                                                                                                                                                                                                                                                                                                         |
| Description  | -> en: From Dr. A. Schmidt-Colinet collection of 141 colour 35mm slides from 1982 Hegra Excavations. It shows Mad'in Saleh tombs, Hejaz railway buildings and locomotives, Al-Ula views and oasis and Mada'in Saleh's views. It also shows the tombs will old grafittis (carving and inscriptions now removed). |
| Inscription  |                                                                                                                                                                                                                                                                                                                 |
| Credit line  | العلا لمحافظة الملكية المهيئة ; Royal Commission for AlUla                                                                                                                                                                                                                                                      |
| Object Count | 1                                                                                                                                                                                                                                                                                                               |