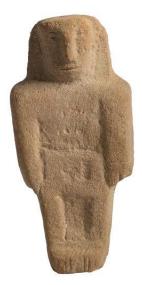

|
| Date                | 5th -1st century BCE                                                                                                                 |
| Description         | -> fr: Ex-voto complet<br>-> en, eMuseumPlus: Ex-voto<br>Umm Daraj sanctuary, AlUla<br>-> ar, eMuseumPlus: نذر<br>العلا درج، أم معبد |
| Inscription         |                                                                                                                                      |
| Credit line         | Royal Commission for AIUla                                                                                                           |
| Object Count        | 1                                                                                                                                    |



| Inv. No.            | RCU.2020.149.61                                           |
|---------------------|-----------------------------------------------------------|
| Object title        | Cattle Skull with single horn                             |
| Artists /<br>Makers |                                                           |
| Dimensions          | 30 x 32 x 43 cm                                           |
| Material            | Material: bone (material)                                 |
| Date                | circa 5200 BCE                                            |
| Description         |                                                           |
| Inscription         |                                                           |
| Credit line         | العلا لمحافظة المل