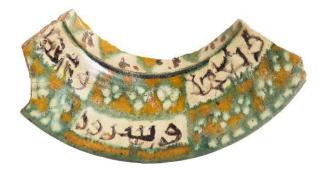

| Inv. No.     | RCU.2018.1.12                                                                                                                                                                                                                                                                                                   |
|--------------|-----------------------------------------------------------------------------------------------------------------------------------------------------------------------------------------------------------------------------------------------------------------------------------------------------------------|
| Object title | Mada'in Salih                                                                                                                                                                                                                                                                                                   |
| Artists /    | Andreas Schmidt-Colinet                                                                                                                                                                                                                                                                                         |
| Makers       |                                                                                                                                                                                                                                                                                                                 |
| Dimensions   |                                                                                                                                                                                                                                                                                                                 |
| Material     | Material: reversal film; Material: plastic (material)                                                                                                                                                                                                                                                           |
| Date         | 1982 AD                                                                                                                                                                                                                                                                                                         |
| Description  | -> en: From Dr. A. Schmidt-Colinet collection of 141 colour 35mm slides from 1982 Hegra Excavations. It shows Mad'in Saleh tombs, Hejaz railway buildings and locomotives, Al-Ula views and oasis and Mada'in Saleh's views. It also shows the tombs will old grafittis (carving and inscriptions now removed). |
| Inscription  |                                                                                                                                                                                                                                                                                                                 |
| Credit line  | العلا لمحافظة الملكية المهيئة ; Royal Commission for AlUla                                                                                                                                                                                                                                                      |
| Object Count | 1                                                                                                                                                                                                                                                                                                               |