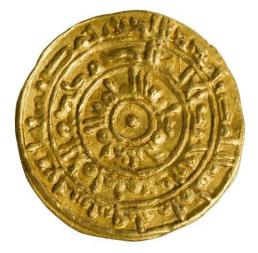

| Inv. No.     | RCU.2018.1.12                                                                                                                                                                                                                                                                                                   |
|--------------|-----------------------------------------------------------------------------------------------------------------------------------------------------------------------------------------------------------------------------------------------------------------------------------------------------------------|
| Object title | Mada'in Salih                                                                                                                                                                                                                                                                                                   |
| Artists /    | Andreas Schmidt-Colinet                                                                                                                                                                                                                                                                                         |
| Makers       |                                                                                                                                                                                                                                                                                                                 |
| Dimensions   |                                                                                                                                                                                                                                                                                                                 |
| Material     | Material: reversal film; Material: plastic (material)                                                                                                                                                                                                                                                           |
| Date         | 1982 AD                                                                                                                                                                                                                                                                                                         |
| Description  | -> en: From Dr. A. Schmidt-Colinet collection of 141 colour 35mm slides from 1982 Hegra Excavations. It shows Mad'in Saleh tombs, Hejaz railway buildings and locomotives, Al-Ula views and oasis and Mada'in Saleh's views. It also shows the tombs will old grafittis (carving and inscriptions now removed). |
| Inscription  |                                                                                                                                                                                                                                                                                                                 |
| Credit line  | العلا لمحافظة الملكية المهيئة ; Royal Commission for AlUla                                                                                                                                                                                                                                                      |
| Object Count | 1                                                                                                                                                                                                                                                                                                               |