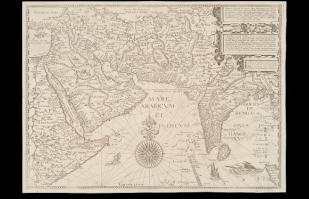

| Inv. No.     | RCU.2019.7                                                                                                                                                                                                                         |
|--------------|------------------------------------------------------------------------------------------------------------------------------------------------------------------------------------------------------------------------------------|
| Object title | Geographic Map of the Northwestern Hijaz Quadrangle, Kingdom of Saudi<br>Arabia. Miscellaneous Geologic Investigations Map I-204 B.                                                                                                |
| Artists /    | Glen F. Brown, Roy O. Jackson, Richard G. Bogue                                                                                                                                                                                    |
| Makers       |                                                                                                                                                                                                                                    |
| Dimensions   | 102 x 106 cm                                                                                                                                                                                                                       |
| Material     | Material: paper (fiber product)                                                                                                                                                                                                    |
| Date         | 1959 AD                                                                                                                                                                                                                            |
| Description  | -> en, eMuseumPlus: The KSA / US Survey map quadrangle showing AlUla prepared by the US Geological Survey and the Arabian American Oil Company under the joint sponsorship of the Kingdom of Saudi Arabia and US State Department. |
| Inscription  |                                                                                                                                                                                                                                    |
| Credit line  | العلا لمحافظة الملكية الهيئة ; العينة الملكية الملكية الملكية الملكية الملكية الملكية الملكية الملك                                                                                                                                |
| Object Count | 1                                                                                                                                                                                                                                  |