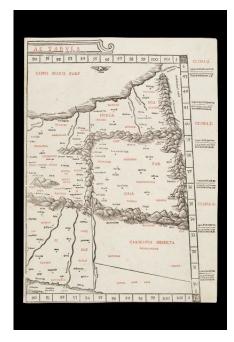

| Inv. No.     | RCU.2019.8.1                                                                                                                                                                                                                         |
|--------------|--------------------------------------------------------------------------------------------------------------------------------------------------------------------------------------------------------------------------------------|
| Object title | Northern Arabia according to the original investigations of Alois Musil                                                                                                                                                              |
| Artists /    | Alois Musil                                                                                                                                                                                                                          |
| Makers       |                                                                                                                                                                                                                                      |
| Dimensions   | Object dimensions 62,1 x 60 cm<br>Object case/folder 26 x 17,3 x 0,8 cm                                                                                                                                                              |
| Material     | Material; Material: paper (fiber product)                                                                                                                                                                                            |
| Date         | 1927 AD                                                                                                                                                                                                                              |
| Description  | Lithographic map on four sheets, folded into grey cloth slipcase. A fine detailed<br>map of Northern Arabia compiled from the investigations of Alois Musil (1868-<br>1944).<br>This map shows the Nefud.<br>The scale is 1:1000000. |
| Inscription  |                                                                                                                                                                                                                                      |
| Credit line  | العلا لمحافظة الملكية المهيئة ; Royal Commission for AlUla                                                                                                                                                                           |
| Object Count | 1                                                                                                                                                                                                                                    |

-----

RCU.2019.8.1

| Inv. No.     | RCU.2019.12                                   |
|--------------|-----------------------------------------------|
| Object title | The Northern Hegaz, a Topographical Itinerary |
| Artists /    | Alois Musil, Author                           |
| Makers       |                                               |
| Dimensions   |                                               |
| Material     | Material: paper (fiber product)               |
| Date         | 1926 AD                                       |
| Description  |                                               |
| Inscription  |                                               |
| Credit line  | Royal Commission for AlUla                    |
| Object Count | 1                                             |
|              |                                               |