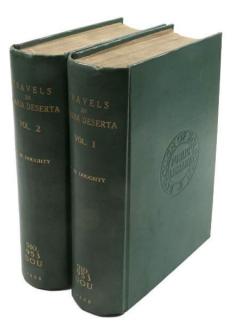

| Inv. No.            | RCU.2018.2.1                                                                                                                                                                                                                                                                                            |
|---------------------|---------------------------------------------------------------------------------------------------------------------------------------------------------------------------------------------------------------------------------------------------------------------------------------------------------|
| Object title        | Mission Archéologique en Arabie I                                                                                                                                                                                                                                                                       |
| Artists /<br>Makers | Antonin Jaussen<br>Raphaël Savignac                                                                                                                                                                                                                                                                     |
| Dimensions          |                                                                                                                                                                                                                                                                                                         |
| Material            | Material: paper (fiber product)                                                                                                                                                                                                                                                                         |
| Date                | 1907 AD                                                                                                                                                                                                                                                                                                 |
| Description         | -> en, Object description: Mission Archéologique en Arabie [Publication de la<br>Société des fouilles archéologiques]: Tome I: De Jérusalem au Hedjaz Médain-<br>Saleh (mars-mai 1907), Paris, 1909. 507 pages and 34 appendix (Planches)<br>Total of 6 books in 3 Volumes. (Original edition Complete) |
| Inscription         |                                                                                                                                                                                                                                                                                                         |
| Credit line         | Royal Commission for AlUla                                                                                                                                                                                                                                                                              |
| Object Count        | 1                                                                                                                                                                                                                                                                                                       |
|                     |                                                                                                                                                                                                                                                                                                         |