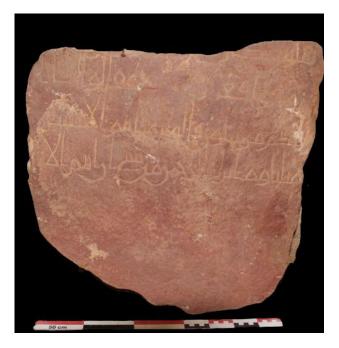

| Inv. No.            | RCU.2019.17                                                                                                                                                                                                                                                                                                                                                                          |
|---------------------|--------------------------------------------------------------------------------------------------------------------------------------------------------------------------------------------------------------------------------------------------------------------------------------------------------------------------------------------------------------------------------------|
| Object title        | Nabatäische Inschriften aus Arabien                                                                                                                                                                                                                                                                                                                                                  |
| Artists /<br>Makers | Julius Euting                                                                                                                                                                                                                                                                                                                                                                        |
| Dimensions          | 36 x 23,9 x 2,1 cm                                                                                                                                                                                                                                                                                                                                                                   |
| Material            | Material: paper (fiber product)                                                                                                                                                                                                                                                                                                                                                      |
| Date                | 1885 AD                                                                                                                                                                                                                                                                                                                                                                              |
| Description         | -> en, Object description: 97 printed pages, German, Hebrew & Arabic text,<br>tables, 29 photographic plates, 18 figures, Georg Reimer, Berlin, 1885.<br>-> en, Object description: Julius Euting<br>Nabataische Inschriften aus Arabien<br>Print<br>1885<br>Royal Commission for AlUla<br>-> ar, Object description: العربية الجزيرة من نبطية نقوش<br>العربية الجزيرة من نبطية نقوش |
| Inscription         |                                                                                                                                                                                                                                                                                                                                                                                      |
| • ••· ••            |                                                                                                                                                                                                                                                                                                                                                                                      |