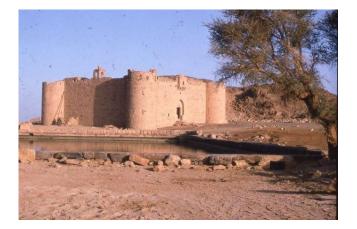

| Inv. No.     | RCU.2018.1.12                                                                                                                                                                                                                                                                                                   |
|--------------|-----------------------------------------------------------------------------------------------------------------------------------------------------------------------------------------------------------------------------------------------------------------------------------------------------------------|
| Object title | Mada'in Salih                                                                                                                                                                                                                                                                                                   |
| Artists /    | Andreas Schmidt-Colinet                                                                                                                                                                                                                                                                                         |
| Makers       |                                                                                                                                                                                                                                                                                                                 |
| Dimensions   |                                                                                                                                                                                                                                                                                                                 |
| Material     | Material: reversal film; Material: plastic (material)                                                                                                                                                                                                                                                           |
| Date         | 1982 AD                                                                                                                                                                                                                                                                                                         |
| Description  | -> en: From Dr. A. Schmidt-Colinet collection of 141 colour 35mm slides from 1982 Hegra Excavations. It shows Mad'in Saleh tombs, Hejaz railway buildings and locomotives, Al-Ula views and oasis and Mada'in Saleh's views. It also shows the tombs will old grafittis (carving and inscriptions now removed). |
| Inscription  |                                                                                                                                                                                                                                                                                                                 |
| Credit line  | العلا لمحافظة الملكية المهيئة ; Royal Commission for AlUla                                                                                                                                                                                                                                                      |
| Object Count | 1                                                                                                                                                                                                                                                                                                               |