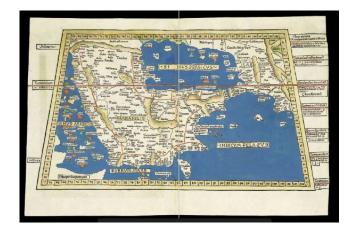

| Inv. No.     | RCU.2019.7                                                                                                                                                                                                                         |
|--------------|------------------------------------------------------------------------------------------------------------------------------------------------------------------------------------------------------------------------------------|
| Object title | Geographic Map of the Northwestern Hijaz Quadrangle, Kingdom of Saudi<br>Arabia. Miscellaneous Geologic Investigations Map I-204 B.                                                                                                |
| Artists /    | Glen F. Brown, Roy O. Jackson, Richard G. Bogue                                                                                                                                                                                    |
| Makers       |                                                                                                                                                                                                                                    |
| Dimensions   | 102 x 106 cm                                                                                                                                                                                                                       |
| Material     | Material: paper (fiber product)                                                                                                                                                                                                    |
| Date         | 1959 AD                                                                                                                                                                                                                            |
| Description  | -> en, eMuseumPlus: The KSA / US Survey map quadrangle showing AlUla prepared by the US Geological Survey and the Arabian American Oil Company under the joint sponsorship of the Kingdom of Saudi Arabia and US State Department. |
| Inscription  |                                                                                                                                                                                                                                    |
| Credit line  | العلا لمحافظة الملكية الهيئة ; العينة الملكية الملكية الملكية الملكية الملكية الملكية الملكية الملك                                                                                                                                |
| Object Count | 1                                                                                                                                                                                                                                  |

| Inv. No.     | RCU.2019.8.1                                                                                                                                                                                                                         |
|--------------|--------------------------------------------------------------------------------------------------------------------------------------------------------------------------------------------------------------------------------------|
| Object title | Northern Arabia according to the original investigations of Alois Musil                                                                                                                                                              |
| Artists /    | Alois Musil                                                                                                                                                                                                                          |
| Makers       |                                                                                                                                                                                                                                      |
| Dimensions   | Object dimensions 62,1 x 60 cm<br>Object case/folder 26 x 17,3 x 0,8 cm                                                                                                                                                              |
| Material     | Material; Material: paper (fiber product)                                                                                                                                                                                            |
| Date         | 1927 AD                                                                                                                                                                                                                              |
| Description  | Lithographic map on four sheets, folded into grey cloth slipcase. A fine detailed<br>map of Northern Arabia compiled from the investigations of Alois Musil (1868-<br>1944).<br>This map shows the Nefud.<br>The scale is 1:1000000. |
| Inscription  |                                                                                                                                                                                                                                      |
| Credit line  | العلا لمحافظة الملكية المهيئة ; Royal Commission for AlUla                                                                                                                                                                           |
| Object Count | 1                                                                                                                                                                                                                                    |

-----

RCU.2019.8.1

| Inv. No.     | RCU.2019.12                                   |
|--------------|-----------------------------------------------|
| Object title | The Northern Hegaz, a Topographical Itinerary |
| Artists /    | Alois Musil, Author                           |
| Makers       |                                               |
| Dimensions   |                                               |
| Material     | Material: paper (fiber product)               |
| Date         | 1926 AD                                       |
| Description  |                                               |
| Inscription  |                                               |
| Credit line  | Royal Commission for AlUla                    |
| Object Count | 1                                             |
|              |                                               |