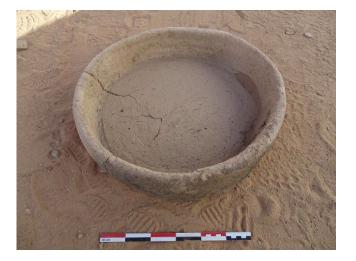

| Inv. No.     | RCU.2018.1.12                                                                                                                                                                                                                                                                                                   |
|--------------|-----------------------------------------------------------------------------------------------------------------------------------------------------------------------------------------------------------------------------------------------------------------------------------------------------------------|
| Object title | Mada'in Salih                                                                                                                                                                                                                                                                                                   |
| Artists /    | Andreas Schmidt-Colinet                                                                                                                                                                                                                                                                                         |
| Makers       |                                                                                                                                                                                                                                                                                                                 |
| Dimensions   |                                                                                                                                                                                                                                                                                                                 |
| Material     | Material: reversal film; Material: plastic (material)                                                                                                                                                                                                                                                           |
| Date         | 1982 AD                                                                                                                                                                                                                                                                                                         |
| Description  | -> en: From Dr. A. Schmidt-Colinet collection of 141 colour 35mm slides from 1982 Hegra Excavations. It shows Mad'in Saleh tombs, Hejaz railway buildings and locomotives, Al-Ula views and oasis and Mada'in Saleh's views. It also shows the tombs will old grafittis (carving and inscriptions now removed). |
| Inscription  |                                                                                                                                                                                                                                                                                                                 |
| Credit line  | العلا لمحافظة الملكية المهيئة ; Royal Commission for AlUla                                                                                                                                                                                                                                                      |
| Object Count | 1                                                                                                                                                                                                                                                                                                               |