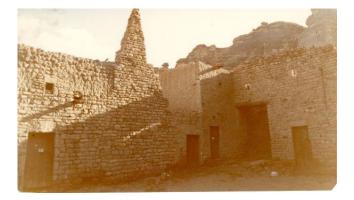

| Inv. No.     | RCU.2018.1.12                                                                                                                                                                                                                                                                                                   |
|--------------|-----------------------------------------------------------------------------------------------------------------------------------------------------------------------------------------------------------------------------------------------------------------------------------------------------------------|
| Object title | Mada'in Salih                                                                                                                                                                                                                                                                                                   |
| Artists /    | Andreas Schmidt-Colinet                                                                                                                                                                                                                                                                                         |
| Makers       |                                                                                                                                                                                                                                                                                                                 |
| Dimensions   |                                                                                                                                                                                                                                                                                                                 |
| Material     | Material: reversal film; Material: plastic (material)                                                                                                                                                                                                                                                           |
| Date         | 1982 AD                                                                                                                                                                                                                                                                                                         |
| Description  | -> en: From Dr. A. Schmidt-Colinet collection of 141 colour 35mm slides from 1982 Hegra Excavations. It shows Mad'in Saleh tombs, Hejaz railway buildings and locomotives, Al-Ula views and oasis and Mada'in Saleh's views. It also shows the tombs will old grafittis (carving and inscriptions now removed). |
| Inscription  |                                                                                                                                                                                                                                                                                                                 |
| Credit line  | العلا لمحافظة الملكية المهيئة ; Royal Commission for AlUla                                                                                                                                                                                                                                                      |
| Object Count | 1                                                                                                                                                                                                                                                                                                               |