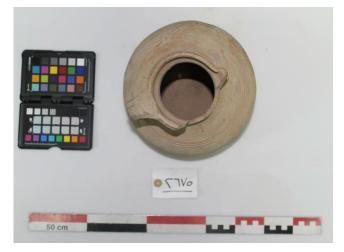

| Inv. No.     | RCU.2018.1.12                                                                                                                                                                                                                                                                                                   |
|--------------|-----------------------------------------------------------------------------------------------------------------------------------------------------------------------------------------------------------------------------------------------------------------------------------------------------------------|
| Object title | Mada'in Salih                                                                                                                                                                                                                                                                                                   |
| Artists /    | Andreas Schmidt-Colinet                                                                                                                                                                                                                                                                                         |
| Makers       |                                                                                                                                                                                                                                                                                                                 |
| Dimensions   |                                                                                                                                                                                                                                                                                                                 |
| Material     | Material: reversal film; Material: plastic (material)                                                                                                                                                                                                                                                           |
| Date         | 1982 AD                                                                                                                                                                                                                                                                                                         |
| Description  | -> en: From Dr. A. Schmidt-Colinet collection of 141 colour 35mm slides from 1982 Hegra Excavations. It shows Mad'in Saleh tombs, Hejaz railway buildings and locomotives, Al-Ula views and oasis and Mada'in Saleh's views. It also shows the tombs will old grafittis (carving and inscriptions now removed). |
| Inscription  |                                                                                                                                                                                                                                                                                                                 |
| Credit line  | العلا لمحافظة الملكية المهيئة ; Royal Commission for AlUla                                                                                                                                                                                                                                                      |
| Object Count | 1                                                                                                                                                                                                                                                                                                               |