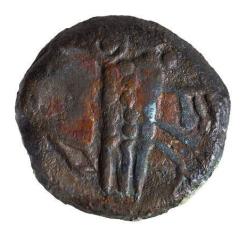

|
| Credit line  | Excavated by the Department of Archaeology, King Saud University, Riyadh                                                                                                                                                                                                                         |
| Object Count | 1                                                                                                                                                                                                                                                                                                |



| Inv. No.     | RCU.2023.150                                                                                                                                                                   |
|--------------|--------------------------------------------------------------------------------------------------------------------------------------------------------------------------------|
| Object title | Bilingual Dadanitic / Aramaic inscription mentioning Dûsharâ                                                                                                                   |
| Artists /    |                                                                                                                                                                                |
| Makers       |