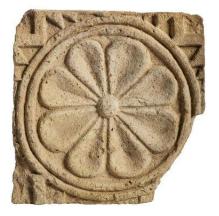

Artists /<br>Makers |                                                                           |
| Dimensions          | Object dimensions 21 x 21 x 5 cm<br>Weight 4 kg                           |
| Material            | Material: terracotta (clay material)                                      |
| Date                | 9th - 10th century AD                                                     |
| Description         | ز هور زخارف عليها الطين من كسرة :Fragment de revêtement                   |
| Inscription         |                                                                           |
| Credit line         | Department of Archaeology University Museum, King Saud University, Riyadh |
| Object Count        | 1                                                                         |



| Inv. No.            | RCU.2023.142                                                             |
|---------------------|--------------------------------------------------------------------------|
| Object title        | Stylus                                                                   |
| Artists /<br>Makers |                                                                          |
| Dimensions          | Object dimensions 4 x 1 x 1 cm<br>Weight 0,1 kg                          |
| Material            | Material: bronze (metal)                                                 |
| Date                | 9th - 10th century AD                                                    |
| Description         | -> en, eMuseumPlus: Stylus<br>-> ar, eMuseumPlus: النحاس من قلم          |
| Insc