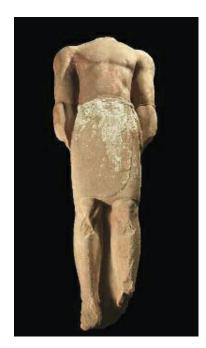

-> en, Translation: Captions for RCU.2019.4\_36340

59. Ruins of a city AlKhuraibah near AlUla a) Stone mortar, according to popular belief, the milk pot of the local saint Sheikh Saleh.

b) Remains of ancient Egyptian statues.