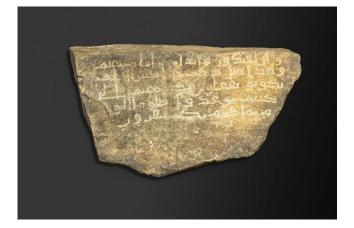

| Inv. No.            | RCU.2019.17                                                                                                                                                                                                                                                                                                                                                                          |
|---------------------|--------------------------------------------------------------------------------------------------------------------------------------------------------------------------------------------------------------------------------------------------------------------------------------------------------------------------------------------------------------------------------------|
| Object title        | Nabatäische Inschriften aus Arabien                                                                                                                                                                                                                                                                                                                                                  |
| Artists /<br>Makers | Julius Euting                                                                                                                                                                                                                                                                                                                                                                        |
| Dimensions          | 36 x 23,9 x 2,1 cm                                                                                                                                                                                                                                                                                                                                                                   |
| Material            | Material: paper (fiber product)                                                                                                                                                                                                                                                                                                                                                      |
| Date                | 1885 AD                                                                                                                                                                                                                                                                                                                                                                              |
| Description         | -> en, Object description: 97 printed pages, German, Hebrew & Arabic text,<br>tables, 29 photographic plates, 18 figures, Georg Reimer, Berlin, 1885.<br>-> en, Object description: Julius Euting<br>Nabataische Inschriften aus Arabien<br>Print<br>1885<br>Royal Commission for AlUla<br>-> ar, Object description: العربية الجزيرة من نبطية نقوش<br>العربية الجزيرة من نبطية نقوش |
| Inscription         |                                                                                                                                                                                                                                                                                                                                                                                      |
| • ••· ••            |                                                                                                                                                                                                                                                                                                                                                                                      |