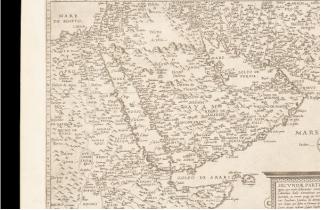

| Inv. No.     | RCU.2019.7                                                                                                                                                                                                                         |
|--------------|------------------------------------------------------------------------------------------------------------------------------------------------------------------------------------------------------------------------------------|
| Object title | Geographic Map of the Northwestern Hijaz Quadrangle, Kingdom of Saudi<br>Arabia. Miscellaneous Geologic Investigations Map I-204 B.                                                                                                |
| Artists /    | Glen F. Brown, Roy O. Jackson, Richard G. Bogue                                                                                                                                                                                    |
| Makers       |                                                                                                                                                                                                                                    |
| Dimensions   | 102 x 106 cm                                                                                                                                                                                                                       |
| Material     | Material: paper (fiber product)                                                                                                                                                                                                    |
| Date         | 1959 AD                                                                                                                                                                                                                            |
| Description  | -> en, eMuseumPlus: The KSA / US Survey map quadrangle showing AlUla prepared by the US Geological Survey and the Arabian American Oil Company under the joint sponsorship of the Kingdom of Saudi Arabia and US State Department. |
| Inscription  |                                                                                                                                                                                                                                    |
| Credit line  | العلا لمحافظة الملكية الهيئة ; العينة الملكية الملكية الملكية الملكية الملكية الملكية الملكية الملك                                                                                                                                |
| Object Count | 1                                                                                                                                                                                                                                  |

| Inv. No.     | RCU.2019.8.1                                                                                                                                                                                                                         |
|--------------|--------------------------------------------------------------------------------------------------------------------------------------------------------------------------------------------------------------------------------------|
| Object title | Northern Arabia according to the original investigations of Alois Musil                                                                                                                                                              |
| Artists /    | Alois Musil                                                                                                                                                                                                                          |
| Makers       |                                                                                                                                                                                                                                      |
| Dimensions   | Object dimensions 62,1 x 60 cm<br>Object case/folder 26 x 17,3 x 0,8 cm                                                                                                                                                              |
| Material     | Material; Material: paper (fiber product)                                                                                                                                                                                            |
| Date         | 1927 AD                                                                                                                                                                                                                              |
| Description  | Lithographic map on four sheets, folded into grey cloth slipcase. A fine detailed<br>map of Northern Arabia compiled from the investigations of Alois Musil (1868-<br>1944).<br>This map shows the Nefud.<br>The scale is 1:1000000. |
| Inscription  |                                                                                                                                                                                                                                      |
| Credit line  | العلا لمحافظة الملكية المهيئة ; Royal Commission for AlUla                                                                                                                                                                           |
| Object Count | 1                                                                                                                                                                                                                                    |