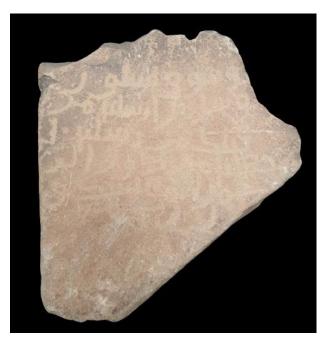

| Inv. No.            | RCU.2019.17                                                                                                                                                                                                                                                                                                                                                                          |
|---------------------|--------------------------------------------------------------------------------------------------------------------------------------------------------------------------------------------------------------------------------------------------------------------------------------------------------------------------------------------------------------------------------------|
| Object title        | Nabatäische Inschriften aus Arabien                                                                                                                                                                                                                                                                                                                                                  |
| Artists /<br>Makers | Julius Euting                                                                                                                                                                                                                                                                                                                                                                        |
| Dimensions          | 36 x 23,9 x 2,1 cm                                                                                                                                                                                                                                                                                                                                                                   |
| Material            | Material: paper (fiber product)                                                                                                                                                                                                                                                                                                                                                      |
| Date                | 1885 AD                                                                                                                                                                                                                                                                                                                                                                              |
| Description         | -> en, Object description: 97 printed pages, German, Hebrew & Arabic text,<br>tables, 29 photographic plates, 18 figures, Georg Reimer, Berlin, 1885.<br>-> en, Object description: Julius Euting<br>Nabataische Inschriften aus Arabien<br>Print<br>1885<br>Royal Commission for AlUla<br>-> ar, Object description: العربية الجزيرة من نبطية نقوش<br>العربية الجزيرة من نبطية نقوش |
| Inscription         |                                                                                                                                                                                                                                                                                                                                                                                      |
| • ••· ••            |                                                                                                                                                                                                                                                                                                                                                                                      |