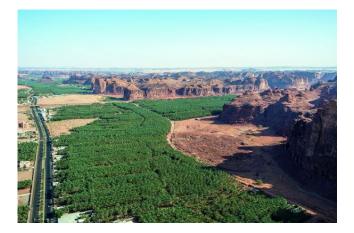

-----------------------------------------|
| Object title        | View of the Oasis of Dadan                                |
| Artists /<br>Makers | Mohammed Babelli, Photographer                            |
| Dimensions          |                                                           |
| Material            | Material: digital imaging                                 |
| Date                | 2018 AD                                                   |
| Description         |                                                           |
| Inscription         |                                                           |
| Credit line         | العلا لمحافظة الملكية الهيئة ; Royal Commission for AlUla |
| Object Count        | 1                                                         |



| Inv. No.            | RCU.2020.278    |
|---------------------|-----------------|
| Object title        | Camel Hide Rope |
| Artists /<br>Makers |                 |
| Dimensions          |                 |
| Material            |                 |
| Date                |                 |
| Description         |                 |
| Inscription         |                 |
| Credit line         |                 |
| Object Count        | 1               |



| Inv. No.            | RCU.2020.282                                              |
|---------------------|-----------------------------------------------------------|
| Object title        | Traditional frying pan made from mud to fry Sambusa       |
| Artists /<br>Makers |