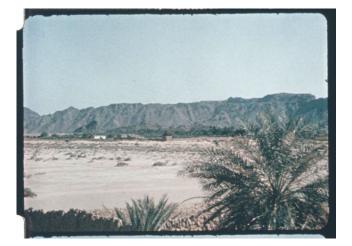

| Inv. No.     | RCU.2018.1.12                                                                                                                                                                                                                                                                                                   |
|--------------|-----------------------------------------------------------------------------------------------------------------------------------------------------------------------------------------------------------------------------------------------------------------------------------------------------------------|
| Object title | Mada'in Salih                                                                                                                                                                                                                                                                                                   |
| Artists /    | Andreas Schmidt-Colinet                                                                                                                                                                                                                                                                                         |
| Makers       |                                                                                                                                                                                                                                                                                                                 |
| Dimensions   |                                                                                                                                                                                                                                                                                                                 |
| Material     | Material: reversal film; Material: plastic (material)                                                                                                                                                                                                                                                           |
| Date         | 1982 AD                                                                                                                                                                                                                                                                                                         |
| Description  | -> en: From Dr. A. Schmidt-Colinet collection of 141 colour 35mm slides from 1982 Hegra Excavations. It shows Mad'in Saleh tombs, Hejaz railway buildings and locomotives, Al-Ula views and oasis and Mada'in Saleh's views. It also shows the tombs will old grafittis (carving and inscriptions now removed). |
| Inscription  |                                                                                                                                                                                                                                                                                                                 |
| Credit line  | العلا لمحافظة الملكية المهيئة ; Royal Commission for AlUla                                                                                                                                                                                                                                                      |
| Object Count | 1                                                                                                                                                                                                                                                                                                               |