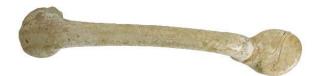

| Inv. No.     | RCU.2018.1.12                                                                                                                                                                                                                                                                                                   |
|--------------|-----------------------------------------------------------------------------------------------------------------------------------------------------------------------------------------------------------------------------------------------------------------------------------------------------------------|
| Object title | Mada'in Salih                                                                                                                                                                                                                                                                                                   |
| Artists /    | Andreas Schmidt-Colinet                                                                                                                                                                                                                                                                                         |
| Makers       |                                                                                                                                                                                                                                                                                                                 |
| Dimensions   |                                                                                                                                                                                                                                                                                                                 |
| Material     | Material: reversal film; Material: plastic (material)                                                                                                                                                                                                                                                           |
| Date         | 1982 AD                                                                                                                                                                                                                                                                                                         |
| Description  | -> en: From Dr. A. Schmidt-Colinet collection of 141 colour 35mm slides from 1982 Hegra Excavations. It shows Mad'in Saleh tombs, Hejaz railway buildings and locomotives, Al-Ula views and oasis and Mada'in Saleh's views. It also shows the tombs will old grafittis (carving and inscriptions now removed). |
| Inscription  |                                                                                                                                                                                                                                                                                                                 |
| Credit line  | العلا لمحافظة الملكية المهيئة ; Royal Commission for AlUla                                                                                                                                                                                                                                                      |
| Object Count | 1                                                                                                                                                                                                                                                                                                               |