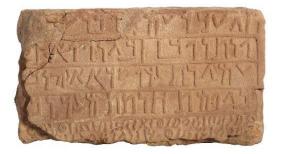

| Inv. No.            | RCU.2019.17                                                                                                                                                                                                                                                                                                                                                                          |
|---------------------|--------------------------------------------------------------------------------------------------------------------------------------------------------------------------------------------------------------------------------------------------------------------------------------------------------------------------------------------------------------------------------------|
| Object title        | Nabatäische Inschriften aus Arabien                                                                                                                                                                                                                                                                                                                                                  |
| Artists /<br>Makers | Julius Euting                                                                                                                                                                                                                                                                                                                                                                        |
| Dimensions          | 36 x 23,9 x 2,1 cm                                                                                                                                                                                                                                                                                                                                                                   |
| Material            | Material: paper (fiber product)                                                                                                                                                                                                                                                                                                                                                      |
| Date                | 1885 AD                                                                                                                                                                                                                                                                                                                                                                              |
| Description         | -> en, Object description: 97 printed pages, German, Hebrew & Arabic text,<br>tables, 29 photographic plates, 18 figures, Georg Reimer, Berlin, 1885.<br>-> en, Object description: Julius Euting<br>Nabataische Inschriften aus Arabien<br>Print<br>1885<br>Royal Commission for AlUla<br>-> ar, Object description: العربية الجزيرة من نبطية نقوش<br>العربية الجزيرة من نبطية نقوش |
| Inscription         |                                                                                                                                                                                                                                                                                                                                                                                      |
| • ••· ••            |                                                                                                                                                                                                                                                                                                                                                                                      |