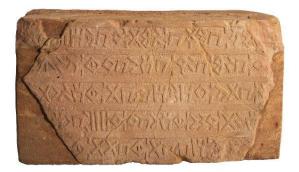

| Inv. No.            | RCU.2019.17                                                                                                                                                                                                                                                                                                                                                                          |
|---------------------|--------------------------------------------------------------------------------------------------------------------------------------------------------------------------------------------------------------------------------------------------------------------------------------------------------------------------------------------------------------------------------------|
| Object title        | Nabatäische Inschriften aus Arabien                                                                                                                                                                                                                                                                                                                                                  |
| Artists /<br>Makers | Julius Euting                                                                                                                                                                                                                                                                                                                                                                        |
| Dimensions          | 36 x 23,9 x 2,1 cm                                                                                                                                                                                                                                                                                                                                                                   |
| Material            | Material: paper (fiber product)                                                                                                                                                                                                                                                                                                                                                      |
| Date                | 1885 AD                                                                                                                                                                                                                                                                                                                                                                              |
| Description         | -> en, Object description: 97 printed pages, German, Hebrew & Arabic text,<br>tables, 29 photographic plates, 18 figures, Georg Reimer, Berlin, 1885.<br>-> en, Object description: Julius Euting<br>Nabataische Inschriften aus Arabien<br>Print<br>1885<br>Royal Commission for AlUla<br>-> ar, Object description: العربية الجزيرة من نبطية نقوش<br>العربية الجزيرة من نبطية نقوش |
| Inscription         |                                                                                                                                                                                                                                                                                                                                                                                      |
| • ••· ••            |                                                                                                                                                                                                                                                                                                                                                                                      |