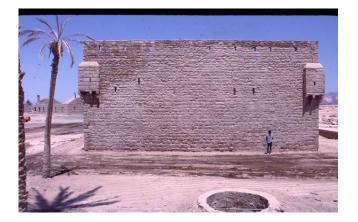

| Inv. No.     | RCU.2018.1.12                                                                                                                                                                                                                                                                                                   |
|--------------|-----------------------------------------------------------------------------------------------------------------------------------------------------------------------------------------------------------------------------------------------------------------------------------------------------------------|
| Object title | Mada'in Salih                                                                                                                                                                                                                                                                                                   |
| Artists /    | Andreas Schmidt-Colinet                                                                                                                                                                                                                                                                                         |
| Makers       |                                                                                                                                                                                                                                                                                                                 |
| Dimensions   |                                                                                                                                                                                                                                                                                                                 |
| Material     | Material: reversal film; Material: plastic (material)                                                                                                                                                                                                                                                           |
| Date         | 1982 AD                                                                                                                                                                                                                                                                                                         |
| Description  | -> en: From Dr. A. Schmidt-Colinet collection of 141 colour 35mm slides from 1982 Hegra Excavations. It shows Mad'in Saleh tombs, Hejaz railway buildings and locomotives, Al-Ula views and oasis and Mada'in Saleh's views. It also shows the tombs will old grafittis (carving and inscriptions now removed). |
| Inscription  |                                                                                                                                                                                                                                                                                                                 |
| Credit line  | العلا لمحافظة الملكية المهيئة ; Royal Commission for AlUla                                                                                                                                                                                                                                                      |
| Object Count | 1                                                                                                                                                                                                                                                                                                               |