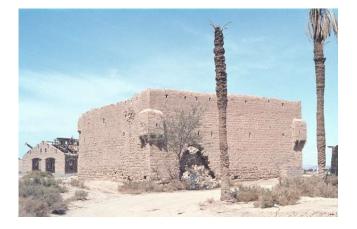

| Inv. No.     | RCU.2018.1.12                                                                                                                                                                                                                                                                                                   |
|--------------|-----------------------------------------------------------------------------------------------------------------------------------------------------------------------------------------------------------------------------------------------------------------------------------------------------------------|
| Object title | Mada'in Salih                                                                                                                                                                                                                                                                                                   |
| Artists /    | Andreas Schmidt-Colinet                                                                                                                                                                                                                                                                                         |
| Makers       |                                                                                                                                                                                                                                                                                                                 |
| Dimensions   |                                                                                                                                                                                                                                                                                                                 |
| Material     | Material: reversal film; Material: plastic (material)                                                                                                                                                                                                                                                           |
| Date         | 1982 AD                                                                                                                                                                                                                                                                                                         |
| Description  | -> en: From Dr. A. Schmidt-Colinet collection of 141 colour 35mm slides from 1982 Hegra Excavations. It shows Mad'in Saleh tombs, Hejaz railway buildings and locomotives, Al-Ula views and oasis and Mada'in Saleh's views. It also shows the tombs will old grafittis (carving and inscriptions now removed). |
| Inscription  |                                                                                                                                                                                                                                                                                                                 |
| Credit line  | العلا لمحافظة الملكية المهيئة ; Royal Commission for AlUla                                                                                                                                                                                                                                                      |
| Object Count | 1                                                                                                                                                                                                                                                                                                               |