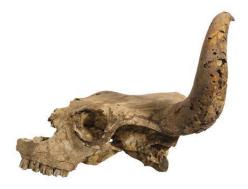

-----------------------------------------|
| Object title        | Cattle Skull with single horn                             |
| Artists /<br>Makers |                                                           |
| Dimensions          | 30 x 32 x 43 cm                                           |
| Material            | Material: bone (material)                                 |
| Date                | circa 5200 BCE                                            |
| Description         |                                                           |
| Inscription         |                                                           |
| Credit line         | العلا لمحافظة الملكية الهيئة ; Royal Commission for AlUla |
| Object Count        | 1                                                         |



| Inv. No.     | RCU.2020.149.86                                                                                                                                                                                                                                                                                                                                                                                                                                                                                                                                                |
|--------------|----------------------------------------------------------------------------------------------------------------------------------------------------------------------------------------------------------------------------